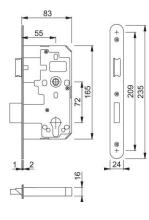

## AR8100

|                                                                                                                                                                                            | Article number    | 89001743                                                                                            |
|--------------------------------------------------------------------------------------------------------------------------------------------------------------------------------------------|-------------------|-----------------------------------------------------------------------------------------------------|
|                                                                                                                                                                                            | Product ref.      | AR8100-R-55-SSS                                                                                     |
|                                                                                                                                                                                            | EAN-Code          | 5051358006249                                                                                       |
|                                                                                                                                                                                            | Country of origin | Portugal                                                                                            |
|                                                                                                                                                                                            | CN-Code           | 83014019                                                                                            |
|                                                                                                                                                                                            | Follower          | 8 mm                                                                                                |
|                                                                                                                                                                                            | Backset           | 55 mm, pierced for<br>furniture and es-<br>cutcheons at 38 mm<br>centres                            |
|                                                                                                                                                                                            | (Key)Hole size    | Euro profile cylinder                                                                               |
|                                                                                                                                                                                            | Key hole distance | 72 mm                                                                                               |
|                                                                                                                                                                                            | Door type         |                                                                                                     |
|                                                                                                                                                                                            | Fixings           | 2 x 4,0x25 pz A2, 3 x<br>3,5x20 pz A2, 2 x<br>M4x6,0 DIN 965 pz<br>A2, 1 x M4x10,0 DIN<br>965 pz A2 |
|                                                                                                                                                                                            | Keying            |                                                                                                     |
| ARRONE mortice sashlock case:                                                                                                                                                              | Corner            | radius corners                                                                                      |
| Function: Latch bolt and deadbolt operation                                                                                                                                                | Shape             | radiused                                                                                            |
| <ul> <li>Deadbolt Projection: 21 mm, double throw</li> <li>Forend/strike material: Stainless steel</li> <li>Forend type: Double</li> <li>CE Marked: AG0087, UKCA Marked: AG7670</li> </ul> | Finish            | F69 satin stainless<br>steel                                                                        |
|                                                                                                                                                                                            | Face plate finish | F69 satin stainless<br>steel                                                                        |
| - <b>BS EN 12209</b> : 3 M 8 1* 0 G 3 B C 2 0                                                                                                                                              | Range             | ARRONE Range                                                                                        |
| Certifire approved: CF5022, CE DOP: HUK0030, UKCA DOP: HUK0030-UK                                                                                                                          | Packing unit      | 1                                                                                                   |
| • Testing: <b>BS EN 1634-1</b> . Assessed for use on 30, 60, 90 and 120 minute timber fire doors and 240 minutes steel fire doors.                                                         | Outer carton      | 25                                                                                                  |