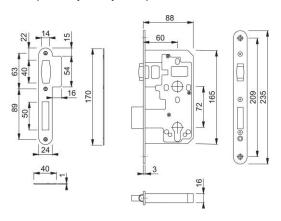

## AR916

|                                                                                                                 | Article number    | 89001317                                                                 |
|-----------------------------------------------------------------------------------------------------------------|-------------------|--------------------------------------------------------------------------|
|                                                                                                                 | Product ref.      | AR916-R-60-SSS                                                           |
|                                                                                                                 | EAN-Code          | 5051358007093                                                            |
|                                                                                                                 | Country of origin | Portugal                                                                 |
|                                                                                                                 | CN-Code           | 83014019                                                                 |
|                                                                                                                 | Backset           | 60 mm, pierced for<br>furniture and es-<br>cutcheons at 38 mm<br>centres |
|                                                                                                                 | (Key)Hole size    | Euro profile cylinder                                                    |
|                                                                                                                 | Key hole distance | 72 mm                                                                    |
|                                                                                                                 | Door type         |                                                                          |
|                                                                                                                 | Fixings           | 2 x 4,5x25 pz, 3 x<br>3,5x20 pz                                          |
|                                                                                                                 | Corner            | radius corners                                                           |
|                                                                                                                 | Shape             | radiused                                                                 |
| ARRONE mortice rollerbolt lock case:                                                                            | Finish            | F69 satin stainless<br>steel                                             |
| <ul><li>Function: roller bolt and deadbolt operation</li><li>Deadbolt projection: 21 mm, single throw</li></ul> | Face plate finish | F69 satin stainless steel                                                |
| Forend/strike material: stainless steel                                                                         | Range             | ARRONE Range                                                             |
| Forend type: single                                                                                             | Packing unit      | 1                                                                        |
| CE Marked: AG0247, UKCA Marked: AG7661                                                                          | Outer carton      | 25                                                                       |