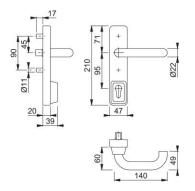

## AR8805/AR8806

| Article number 87138402 |
|-------------------------|
| Product ref. AR8806-SE  |
| EAN-Code 5051358067783  |
| Country of origin China |
| CN-Code 83024110        |
| Spindle size 8 mm       |
| Spindle length          |
| Number of pins          |
| Pinning, Keying and     |
| Security                |
| Spindle size 8x90 mm    |
| Finish silver           |
| Cylinder finish         |
| Range ARRONE Range      |
| Packing unit 1          |
| Outer carton 12         |

ARRONE lever operated outside access device:

- Function: Lever and key operation
- Body material: Stainless Steel
- Lever material: Stainless Steel
- Maximum door weight: 200 kg
- Options: Device with cylinder (AR8805)
- Testing: Included as part of both single and double door sets in accordance with the requirements of **BS EN 1125: 2008** and **BS EN 179:2008**, **BS EN 1634** Part 1: Assessed for use on 30 and 60 minute timber fire doors and 240 minute steel doors
- Included as an accessory on CE certificate AAA005, ABB015, UKCA certificate UK-AAA7651 and UK-ABB7654
- Included as an accessory on Certifire certificate CF810 and DoP's HUK0022, HUK0023, HUK0022-UK, HUK0023-UK