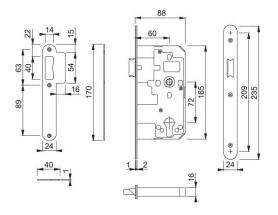

## AR8104

|                                                                  | Article number        | 87134434                                                                 |
|------------------------------------------------------------------|-----------------------|--------------------------------------------------------------------------|
| 0                                                                | Product ref.          | AR8104-R-60-SSS                                                          |
|                                                                  | EAN-Code              | 5051358066250                                                            |
|                                                                  | Country of origin     | Portugal                                                                 |
|                                                                  | CN-Code               | 83014019                                                                 |
|                                                                  | Operation             | Half Lever Set                                                           |
|                                                                  | Follower              | 8 mm                                                                     |
|                                                                  | Backset               | 60 mm, pierced for<br>furniture and es-<br>cutcheons at 38 mm<br>centres |
|                                                                  | (Key)Hole size        | Euro profile cylinder                                                    |
|                                                                  | Key hole distance     | 72 mm                                                                    |
|                                                                  | Door type             |                                                                          |
|                                                                  | Fixings               |                                                                          |
|                                                                  | Corner                | radius corners                                                           |
|                                                                  | Shape                 | radiused                                                                 |
|                                                                  | Finish                | F69 satin stainless<br>steel                                             |
| RRONE mortice nightlatch case:<br>Function: Latch bolt operation | Face plate finish     | F69 satin stainless<br>steel                                             |
| Forend/strike material: Stainless steel                          | Range<br>Packing unit | ARRONE Range                                                             |
| Forend type: Double                                              |                       | 1                                                                        |
| CE Marked: AG0087, UKCA Marked: AG7670                           | Outer carton          | 25                                                                       |