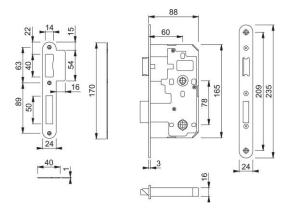

## AR913

|                                                                                                                                                                                                                                                                                                                                                              | Article number    | 87107876                                                                       |
|--------------------------------------------------------------------------------------------------------------------------------------------------------------------------------------------------------------------------------------------------------------------------------------------------------------------------------------------------------------|-------------------|--------------------------------------------------------------------------------|
|                                                                                                                                                                                                                                                                                                                                                              | Product ref.      | AR913-R-60-PB                                                                  |
|                                                                                                                                                                                                                                                                                                                                                              | EAN-Code          | 5051358034631                                                                  |
|                                                                                                                                                                                                                                                                                                                                                              | Country of origin | Portugal                                                                       |
|                                                                                                                                                                                                                                                                                                                                                              | CN-Code           | 83014019                                                                       |
|                                                                                                                                                                                                                                                                                                                                                              | Operation         | Half Lever Set                                                                 |
|                                                                                                                                                                                                                                                                                                                                                              | Follower          | 8 mm furniture and 5<br>mm or 8 mm bath-<br>room follower with<br>spindle grip |
|                                                                                                                                                                                                                                                                                                                                                              | Backset           | 60 mm, pierced for<br>furniture and es-<br>cutcheons at 38 mm<br>centres       |
|                                                                                                                                                                                                                                                                                                                                                              | (Key)Hole size    | WC                                                                             |
|                                                                                                                                                                                                                                                                                                                                                              | Key hole distance | 78 mm                                                                          |
|                                                                                                                                                                                                                                                                                                                                                              | Door type         | wooden door                                                                    |
|                                                                                                                                                                                                                                                                                                                                                              | Fixings           | Timber door                                                                    |
|                                                                                                                                                                                                                                                                                                                                                              | Corner            | radius corners                                                                 |
| ARRONE mortice bathroom lock:                                                                                                                                                                                                                                                                                                                                | Shape             | radiused                                                                       |
| <ul> <li>Function: Latch bolt and deadbolt operation</li> <li>Deadbolt projection: 21 mm, single throw</li> </ul>                                                                                                                                                                                                                                            | Finish            | F77 brass-coloured,                                                            |
| <ul> <li>Beaubolic projection. 2 minit, single throw</li> <li>8 mm bathroom follower with 5 mm adaptor supplied</li> </ul>                                                                                                                                                                                                                                   |                   | polished                                                                       |
| <ul> <li>S min balinoom follower with 5 min adaptor supplied</li> <li>Forend/strike material: Stainless steel</li> <li>Forend type: Single</li> <li>CE Marked: AG0067, UKCA Marked: AG7668 <ul> <li>BS EN 12209: 3   X   8   1*   0   G   -   B   0   3   0</li> </ul> </li> <li>Certifire approved: CF530, CE DOP: HUK0010, UKCA DOP: HUK0010-UK</li> </ul> | Face plate finish | F77 brass-coloured, polished                                                   |
|                                                                                                                                                                                                                                                                                                                                                              | Range             | ARRONE Range                                                                   |
|                                                                                                                                                                                                                                                                                                                                                              | Packing unit      | 1                                                                              |
|                                                                                                                                                                                                                                                                                                                                                              | Outer carton      | 25                                                                             |
| • Testing: <b>BS EN 1634-1</b> . Assessed for use on 30, 60, 90 and 120 minute timber fire doors                                                                                                                                                                                                                                                             |                   |                                                                                |