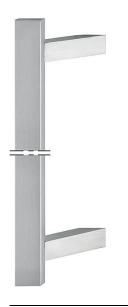

HOPPE stainless steel rectangular bar-shaped pull handle with special length:

- Length of the handle: 1601-2600 mm is possible
- Fixing distance: 1561-2560 mm is possible
- Supports: square, inclined at an angle of 45°; an additional support is recommended
- Fixing: concealed, pull handle fixing system no. 11