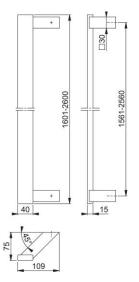

## E5724 XL

| Article number        | 3977642             |
|-----------------------|---------------------|
| EAN-Code              | 4012789367058       |
| Country of origin     | Germany             |
| CN-Code               | 83024110            |
| Diameter/cross        | 40x15 mm            |
| section               |                     |
| Length                |                     |
| Length range          | 1601-2600 mm        |
| Fixing distance range | 1561-2560 mm        |
| Finish                | F69 satin stainless |
|                       | steel               |
| Range                 | Service Product     |
|                       | Range               |
| Packing unit          | 1                   |
| Outer carton          | 1                   |
|                       |                     |

HOPPE stainless steel rectangular bar-shaped pull handle with special length:

- Length of the handle: 1601-2600 mm is possible
- Fixing distance: 1561-2560 mm is possible
- Supports: square, inclined at an angle of 45°; an additional support is recommended
- Fixing: concealed, pull handle fixing system no. 11

Please state required handle length, fixing distance and the additional support if requested. Kindly state position of the supports and handing of the pull handle (pointing to the left or the right) if asymmetric positioning of the supports is requested.