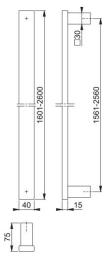

## E5726 XL

| Article number        | 3977423             |
|-----------------------|---------------------|
| EAN-Code              | 4012789366815       |
| Country of origin     | Germany             |
| CN-Code               | 83024110            |
| Diameter/cross        | 40x15 mm            |
| section               |                     |
| Length                |                     |
| Length range          | 1601-2600 mm        |
| Fixing distance range | 1561-2560 mm        |
| Finish                | F69 satin stainless |
|                       | steel               |
| Range                 | Service Product     |
|                       | Range               |
| Packing unit          | 1                   |
| Outer carton          | 1                   |
|                       |                     |

HOPPE stainless steel rectangular bar-shaped pull handle with special length:

- Length of the handle: 1601-2600 mm is possible
- Fixing distance: 1561-2560 mm is possible
- Supports: square, straight; an additional support is recommended
- Fixing: concealed, pull handle fixing system no. 11

Please state required handle length, fixing distance and the additional support if requested.

Kindly state position of the supports if asymmetric positioning is requested.