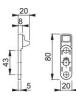

## KISI F U71Z

|                                                                                        | Article number<br>EAN-Code | 2181159<br>4012789844795 |
|----------------------------------------------------------------------------------------|----------------------------|--------------------------|
|                                                                                        | Country of origin          | Italy                    |
| ñ                                                                                      | CN-Code                    | 39259010                 |
|                                                                                        | Diameter lug               |                          |
|                                                                                        | Spindle size               | 7 mm                     |
|                                                                                        | Spindle length             |                          |
|                                                                                        | Finish handle block-       | F9016 traffic white      |
| HOPPE handle blocking device for aluminium turn/tilt window handles with U71Z rosette: | ing device                 | (diamond white)          |
| <ul> <li>Rotate stop: 90°, with automatic locking</li> </ul>                           | Finish                     | F9016 traffic white      |
| <ul> <li>Handle blocking device: nylon, steel plate and supporting lugs</li> </ul>     |                            | (diamond white)          |
| Spindle: for HOPPE solid spindle                                                       | Range                      | Core Product Range       |
| • Fixing: concealed, for window handle rosettes with 10 mm lug diameter, to be mounted | Packing unit               | 20                       |
| between window handle and window frame                                                 | Outer carton               | 100                      |
|                                                                                        |                            |                          |